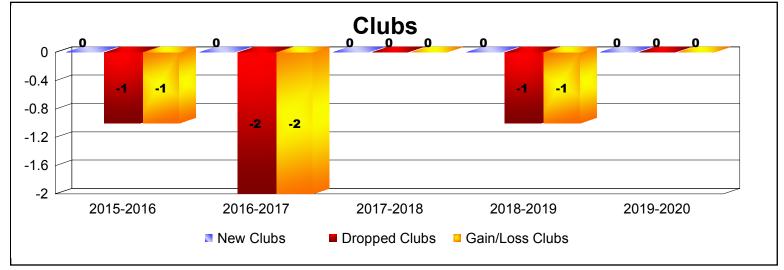

District 8 S

As of December 2019 Cumulative

| Year      | New<br>Clubs | Dropped<br>Clubs | Gain/<br>Loss<br>Clubs | New<br>Members | Charter<br>Members | Reinstate<br>Members | Transfer<br>Members | Total<br>Member<br>Added | Total<br>Members<br>Dropped | Gain/<br>Loss<br>Members |
|-----------|--------------|------------------|------------------------|----------------|--------------------|----------------------|---------------------|--------------------------|-----------------------------|--------------------------|
| 2015-2016 | 0            | -1               | -1                     | 117            | 0                  | 4                    | 11                  | 132                      | -190                        | -58                      |
| 2016-2017 | 0            | -2               | -2                     | 128            | 2                  | 4                    | 5                   | 139                      | -174                        | -35                      |
| 2017-2018 | 0            | 0                | 0                      | 78             | 3                  | 5                    | 4                   | 90                       | -141                        | -51                      |
| 2018-2019 | 0            | -1               | -1                     | 63             | 2                  | 5                    | 1                   | 71                       | -131                        | -60                      |
| 2019-2020 | 0            | 0                | 0                      | 45             | 0                  | 1                    | 1                   | 47                       | -38                         | 9                        |
| Average   | 0            | -1               | -1                     | 86             | 1                  | 4                    | 4                   | 96                       | -135                        | -39                      |