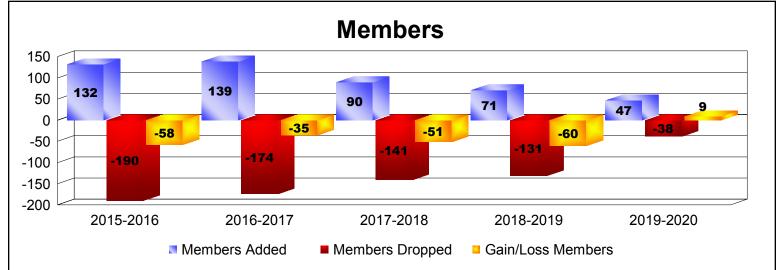

District 8 S

As of December 2019 Cumulative

| Year      | New<br>Clubs | Dropped<br>Clubs | Gain/<br>Loss<br>Clubs | New<br>Members | Charter<br>Members | Reinstate<br>Members | Transfer<br>Members | Total<br>Member<br>Added | Total<br>Members<br>Dropped | Gain/<br>Loss<br>Members |
|-----------|--------------|------------------|------------------------|----------------|--------------------|----------------------|---------------------|--------------------------|-----------------------------|--------------------------|
| 2015-2016 | 0            | -1               | -1                     | 117            | 0                  | 4                    | 11                  | 132                      | -190                        | -58                      |
| 2016-2017 | 0            | -2               | -2                     | 128            | 2                  | 4                    | 5                   | 139                      | -174                        | -35                      |
| 2017-2018 | 0            | 0                | 0                      | 78             | 3                  | 5                    | 4                   | 90                       | -141                        | -51                      |
| 2018-2019 | 0            | -1               | -1                     | 63             | 2                  | 5                    | 1                   | 71                       | -131                        | -60                      |
| 2019-2020 | 0            | 0                | 0                      | 45             | 0                  | 1                    | 1                   | 47                       | -38                         | 9                        |
| Average   | 0            | -1               | -1                     | 86             | 1                  | 4                    | 4                   | 96                       | -135                        | -39                      |